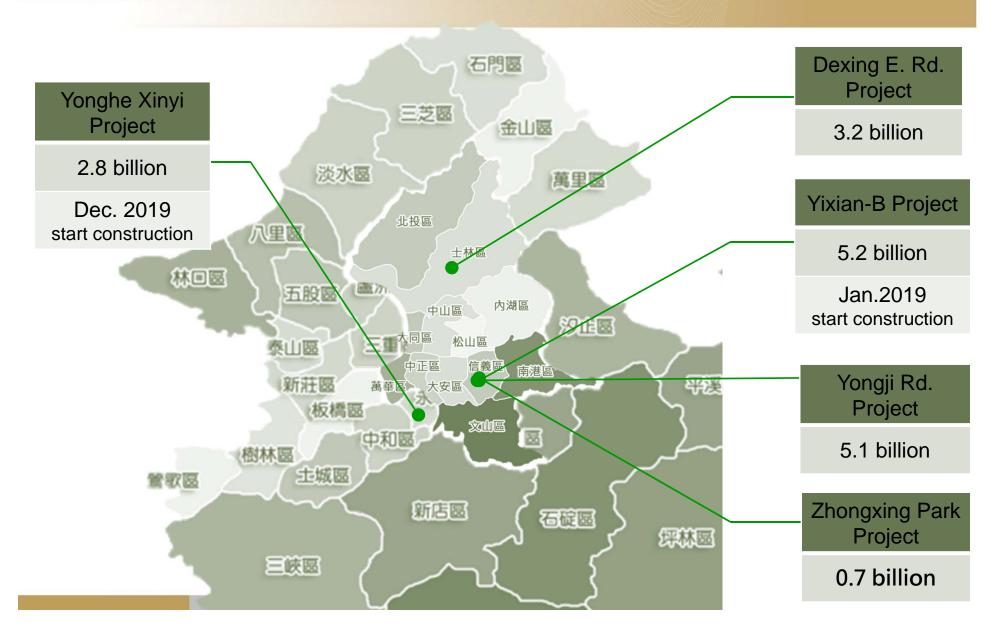

---|
| Site Location                  |       | Beitou Dist.<br>Taipei City |
|                                |       | Guandu MRT station          |
| Selling Mechanism              |       | Pre-sale                    |
|                                | type  | Residential district        |
| Product<br>Planning            | size  | about 28~39 ping            |
|                                | unit  | about 119                   |
|                                | floor | B3-18F                      |
| Launch Date                    |       | Mar. 2018                   |
| Construction Commencement Date |       | Feb. 2019                   |
| Completion Date                |       | Mar. 2022                   |





## **Constructing Project**





## **Developing Project**





# **Developing Project**







The End
Your feedback
is welcome