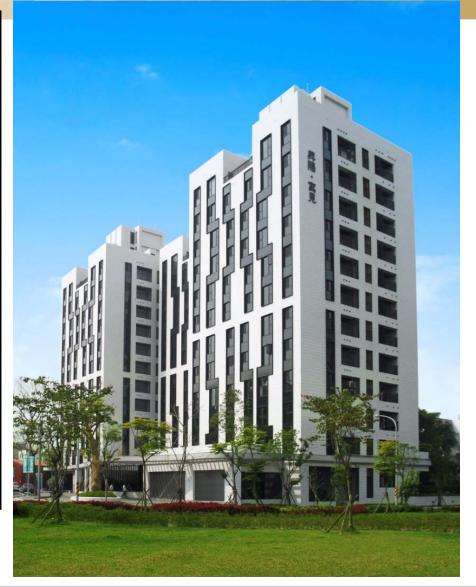

#### 界陽馬見 NO.2 メイド ドキイナ

| Project                        |       | Guanghuan Era                    |  |
|--------------------------------|-------|----------------------------------|--|
| Site Location                  |       | Banqiao Dist.<br>New Taipei City |  |
|                                |       | Guang-Fu Junior<br>High School   |  |
| Selling Mechanism              |       | New Sale after-construction      |  |
| Product<br>Planning            | type  | Residential district             |  |
|                                | size  | 27~88 ping                       |  |
|                                | unit  | 131                              |  |
|                                | floor | B2-12F                           |  |
| Launch Date                    |       | Feb. 2014                        |  |
| Construction Commencement Date |       | May 2012                         |  |
| Completion Date                |       | Dec. 2013                        |  |