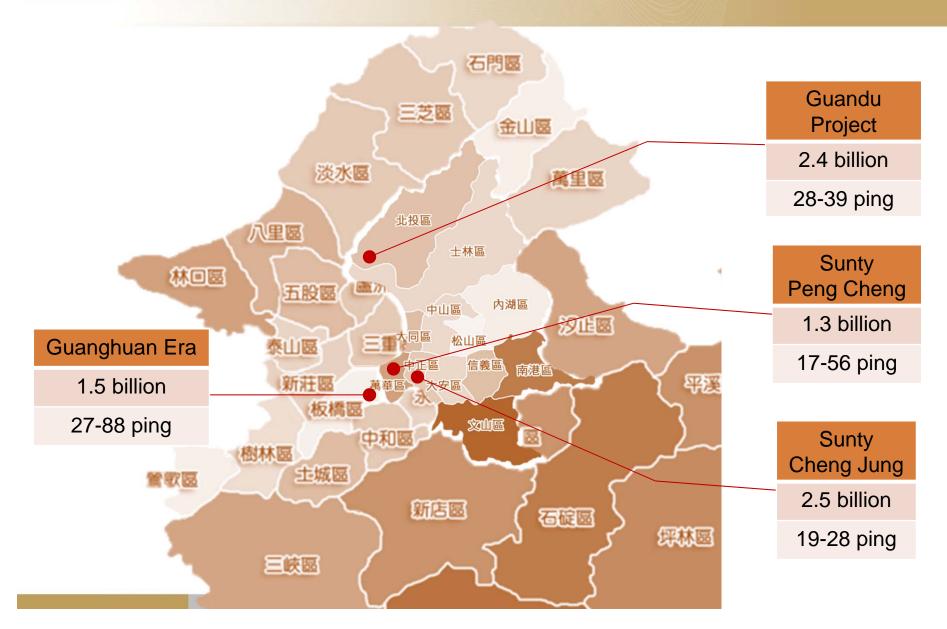

Focus on the Greater Taipei area

Exquisite Construction

## Projects on line

#### 界陽馬見 NO.2 メイド ドキイナ

| Project                        |       | Guanghuan Era                    |  |
|--------------------------------|-------|----------------------------------|--|
| Site Location                  |       | Banqiao Dist.<br>New Taipei City |  |
|                                |       | Guang-Fu Junior<br>High School   |  |
| Selling Mechanism              |       | New Sale after-construction      |  |
| Product<br>Planning            | type  | Residential district             |  |
|                                | size  | 27~88 ping                       |  |
|                                | unit  | 131                              |  |
|                                | floor | B2-12F                           |  |
| Launch Date                    |       | Feb. 2014                        |  |
| Construction Commencement Date |       | May 2012                         |  |
| Completion Date                |       | Dec. 2013                        |  |

| Project                        |       | Sunty Peng Cheng            |
|--------------------------------|-------|-----------------------------|
| Site Location                  |       | Wanhua Dist.<br>Taipei City |
|                                |       | Ximen Shopping Area         |
| Selling Mechanism              |       | New Sale after-construction |
|                                | type  | Residential district        |
| Product<br>Planning            | size  | 17~48 ping                  |
|                                | unit  | 88                          |
|                                | floor | B6-15F                      |
| Launch Date                    |       | Jan. 2018                   |
| Construction Commencement Date |       | Sep. 2014                   |
| Completion Date                |       | Dec. 2017                   |

| Project                        |       | Sunty Cheng Jung                |
|--------------------------------|-------|---------------------------------|
| Site Location                  |       | Zhongzheng Dist.<br>Taipei City |
|                                |       | Zhongshan Hall                  |
| Selling Mechanism              |       | New Sale after-construction     |
| Product<br>Planning            | type  | Commercial district             |
|                                | size  | 19~28 ping                      |
|                                | unit  | 84                              |
|                                | floor | B2-15F                          |
| Launch Date                    |       | Mar. 2018                       |
| Construction Commencement Date |       | May. 2015                       |
| Completion Date                |       | Mar. 2018                       |

# Guandu Project

| Project                        |       | Guandu Project              |
|--------------------------------|-------|-----------------------------|
| Site Location                  |       | Beitou Dist.<br>Taipei City |
|                                |       | Guandu MRT station          |
| Selling Mechanism              |       | Pre-sale                    |
|                                | type  | Residential district        |
| Product<br>Planning            | size  | about 28~39 ping            |
|                                | unit  | about 119                   |
|                                | floor | B3-18F                      |
| Launch Date                    |       | Mar. 2018                   |
| Construction Commencement Date |       | Feb. 2019                   |
| Completion Date                |       | Mar. 2022                   |