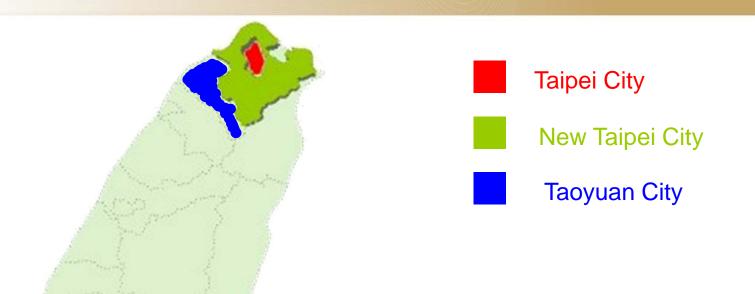

ied
buying structure,
speculated that the housing
market will continue to
consolidate next year.

A tendency of increased demand and stable price was expected in 2018.

### **Finance Performance**

Unit: Thousands of NT\$

| Year Item              | 2015      | 2016      | 2017<br>(Up to Sep 30, 2017) |
|------------------------|-----------|-----------|------------------------------|
| Sales Revenue          | 1,884,387 | 1,481,603 | 1,015,530                    |
| Gross Profit           | (318,331) | 230,597   | 35,952                       |
| Operating Loss         | (576,234) | (14,931)  | (141,643)                    |
| Net Loss               | (702,723) | (49,811)  | (122,442)                    |
| Earnings Per Share(NT) | (1.31)    | 0.12      | (0.15)                       |





Focus on the Greater Taipei area

Exquisite Construction









## Projects on line





#### 界陽馬見 NO.2 メイド ドキイナ

| Project                        |       | Guanghuan Era                    |  |
|--------------------------------|-------|----------------------------------|--|
| Site Location                  |       | Banqiao Dist.<br>New Taipei City |  |
|                                |       | Guang-Fu Junior<br>High School   |  |
| Selling Mechanism              |       | New Sale after-construction      |  |
| Product<br>Planning            | type  | Residential district             |  |
|                                | size  | 27~88 ping                       |  |
|                                | unit  | 131                              |  |
|                                |