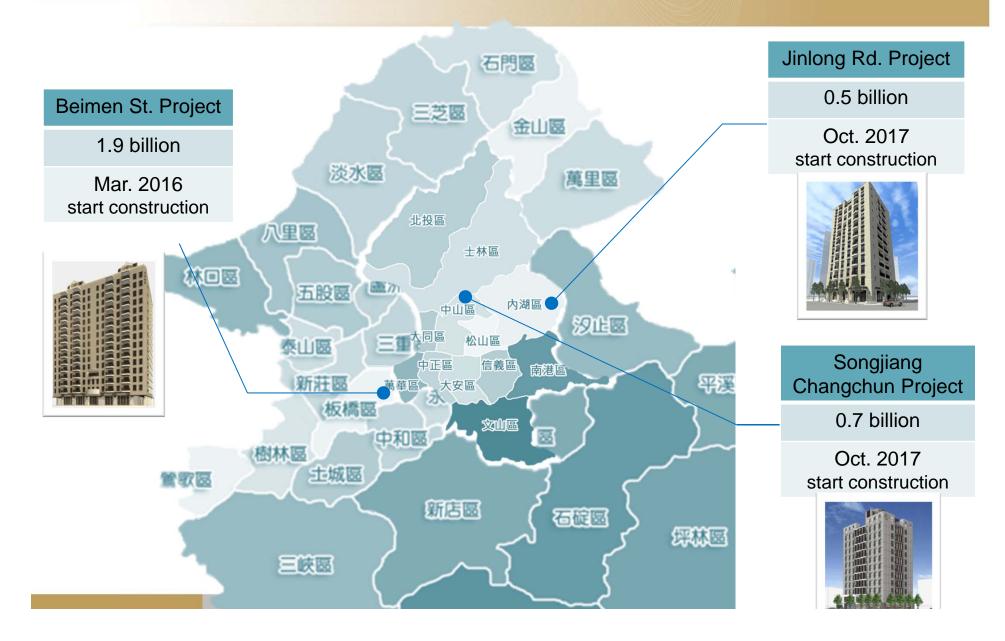

----|-----------------------------|
| Site Location                  |       | Beitou Dist.<br>Taipei City |
|                                |       | Guandu MRT station          |
| Selling Mechanism              |       | Pre-sale                    |
|                                | type  | Residential district        |
| Product<br>Planning            | size  | about 28~39 ping            |
|                                | unit  | about 119                   |
|                                | floor | B3-18F                      |
| Launch Date                    |       | Mar. 2018                   |
| Construction Commencement Date |       | Feb. 2019                   |
| Completion Date                |       | Mar. 2022                   |





## **Constructing Project**





## **Developing Project**





# **Developing Project**







The End
Your feedback
is welcome