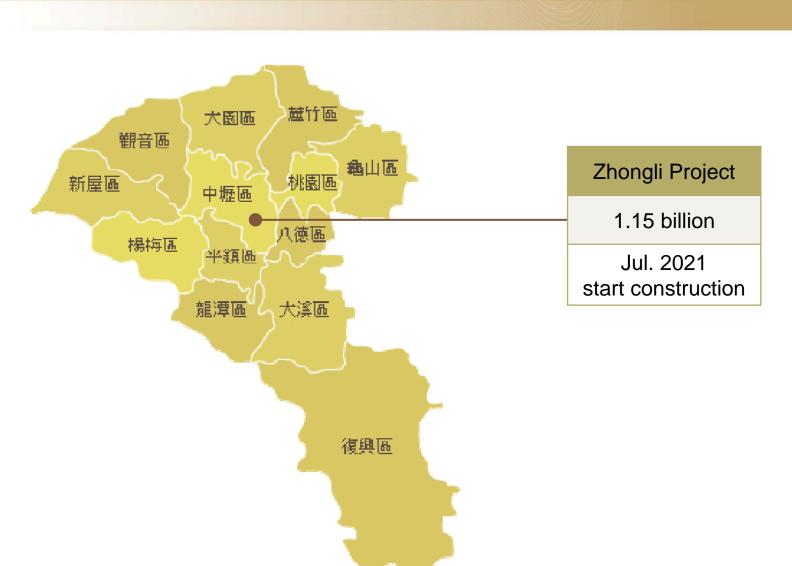

|       | Beitou Dist.<br>Taipei City |
|                                |       | Guandu MRT station          |
| Selling Mechanism              |       | Pre-sale                    |
|                                | type  | Residential district        |
| Product<br>Planning            | size  | about 28~39 ping            |
|                                | unit  | about 119                   |
|                                | floor | B3-18F                      |
| Launch Date                    |       | Mar. 2018                   |
| Construction Commencement Date |       | Feb. 2019                   |
| Completion Date                |       | Mar. 2022                   |





## **Constructing Project**





## **Developing Project**





# **Developing Project**







The End
Your feedback
is welcome