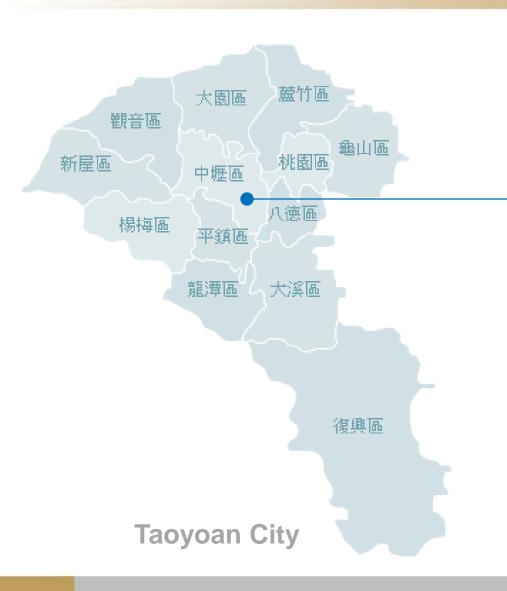

# **Constructing Project**

| Project                     | Site Location | Construction<br>Commencement<br>Date    | Revenue     | Sales rate                                    |
|-----------------------------|---------------|-----------------------------------------|-------------|-----------------------------------------------|
| Li Sunty                    | Taoyuan City  | Mar. 2020                               | 1.8 billion | 100%                                          |
| Sunty ONE 360               | Taipei City   | Oct. 2020                               | 6.3 billion | nearly 60%                                    |
| Shipai Rd. Project          | Taipei City   | Apr. 2021                               | 0.5 billion | new sale after-construction                   |
| Sunty Yi-Ju                 | Taipei City   | Oct. 2021                               | 1.4 billion | 100%                                          |
| Kaifeng St. Project         | Taipei City   | Nov. 2021                               | 1.2 billion | new sale after-construction                   |
| Chongqing N. Rd.<br>Project | Taipei City   | Nov. 2023                               | 3.1 billion | Launch sales depending on business conditions |
| Fulin Rd. Project           | Taipei City   | Dec. 2023                               | 2.5 billion | Launch sales depending on business conditions |
| Yongji Rd. Project          | Taipei City   | Interior decoration has been dismantled | 6.7 billion | The dismantling procedure is in progress      |
|                             |               |                                         |             |                                               |