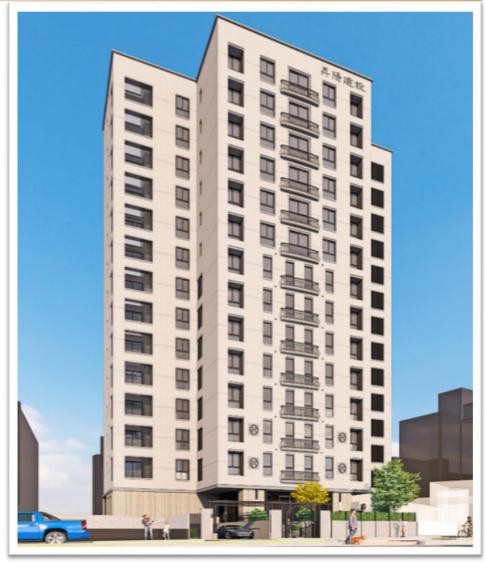

# Shipai Rd. Project

| Project                        |       | Shipai Rd. Project                                                        |  |  |
|--------------------------------|-------|---------------------------------------------------------------------------|--|--|
| Site Location                  |       | Beitou Dist., Taipei City                                                 |  |  |
|                                |       | living area is close to<br>Tianmu and Taipei<br>Veterans General Hospital |  |  |
| Selling Mechanism              |       | New Sale after-construction                                               |  |  |
| Product<br>Planning            | type  | commercial district                                                       |  |  |
|                                | size  | 18~38 ping                                                                |  |  |
|                                | unit  | 18                                                                        |  |  |
|                                | floor | B3-14                                                                     |  |  |
| Construction Commencement Date |       | Apr. 2021                                                                 |  |  |
| Launch Date                    |       | Dec. 2024                                                                 |  |  |

#### Shipai Rd. Project

14F / B3F

18-38ping

Apr. 2021 start construction

17F / B4F

28-49ping

Dec. 2023 start construction