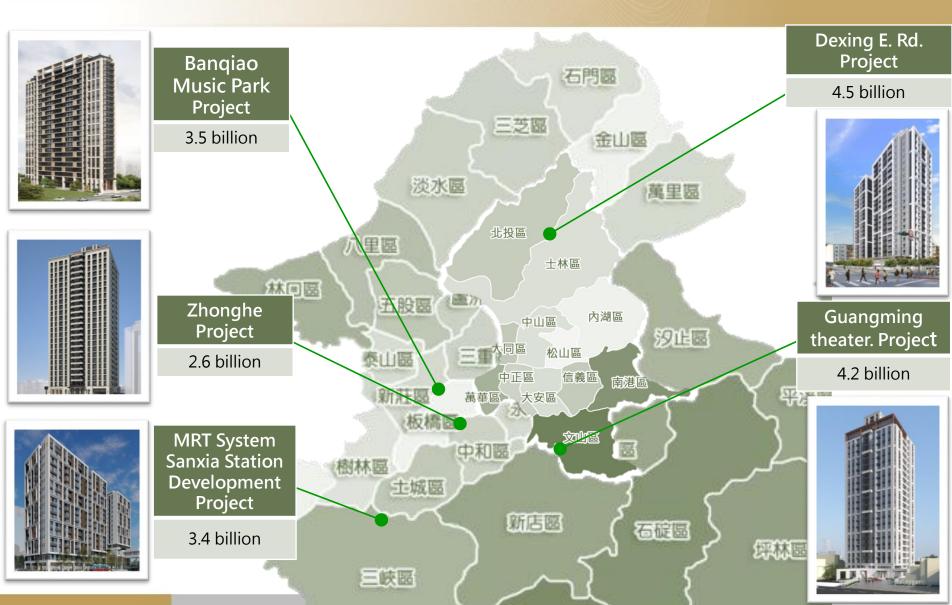

eng St. Project         | Taipei City   | Nov. 2021                               | 1.2 billion | new sale after-construction                   |
| Chongqing N. Rd.<br>Project | Taipei City   | Nov. 2023                               | 3.1 billion | Launch sales depending on business conditions |
| Fulin Rd. Project           | Taipei City   | Dec. 2023                               | 2.5 billion | Launch sales depending on business conditions |
| Yongji Rd. Project          | Taipei City   | Interior decoration has been dismantled | 6.7 billion | The dismantling procedure is in progress      |
|                             |               |                                         |             |                                               |



















## **Developing Project**











國寶



板橋・昇陽府中棧 ■ 基地位置:縣民大道・府中站旁 ■ 基地面積:約323坪 図 使用分區:商樂區 ☑ 建築規模:地上15層/地下1層 ☎ 總計戶數: 131戶(住+店鄉) 圖實施進度:97年完工交屋完成 図 地主人数:58名

建築規模:地上25層/地下5層

總計戶數:507戶

完工日期:87年4月



板橋・昇陽文化廳 基地位置:板橋新埔站旁 基地面積:約818坪 建築規模:地上31層/地下4層 ※總計戶數:462戶(住+商+店鋪) 完工日期:89年10月

























基地位置:永和成功路(福和橋) 基地面積:約2128坪 建築規模:地上14 22層/地下3層 總計戶數:115戶 完工日期:2004年完工交屋

U N



麗晶 位 置 : 北投行義路 使用分區: 住宅區 層 數: 11F/B2 總戶數:38戶 完工日期: 93年11月