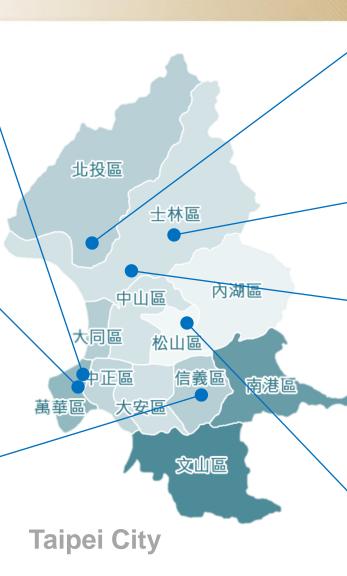

# Shipai Rd. Project

| Project                        |       | Shipai Rd. Project                                                        |  |  |
|--------------------------------|-------|---------------------------------------------------------------------------|--|--|
| Site Location                  |       | Beitou Dist., Taipei City                                                 |  |  |
|                                |       | living area is close to<br>Tianmu and Taipei<br>Veterans General Hospital |  |  |
| Selling Mechanism              |       | New Sale after-construction                                               |  |  |
| Product<br>Planning            | type  | commercial district                                                       |  |  |
|                                | size  | 18~38 ping                                                                |  |  |
|                                | unit  | 18                                                                        |  |  |
|                                | floor | B3-14                                                                     |  |  |
| Construction Commencement Date |       | Apr. 2021                                                                 |  |  |
| Launch Date                    |       | Dec. 2024                                                                 |  |  |